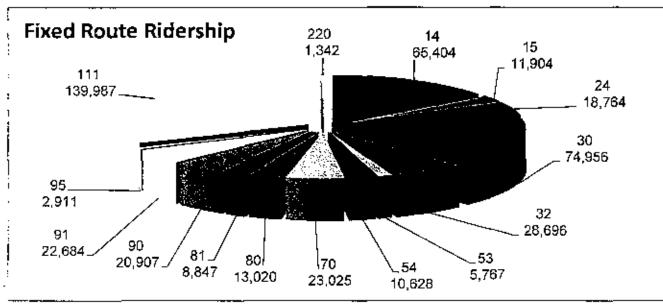

- a) Checks over \$1,000 report, and backup report, for October, 2014 (Pages 1-6)
- b) Credit card statement for October, 2014 (Pages 7-10)
- Monthly Budget Variance Reports for September, October, 2014 (Pages 11-18)
- d) Ridership Report for October, 2014 (Pages 19-20)
- e) SunDial Operational Notes for October, 2014 (Page 21)