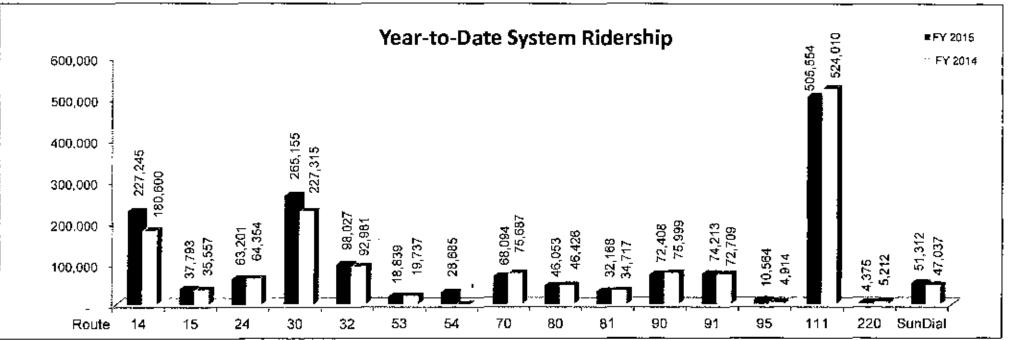

- a) Checks over \$1,000 report, and backup report, for October, 2014 (Pages 1-6)
- b) Credit card statement for October, 2014 (Pages 7-10)
- Monthly Budget Variance Reports for September, October, 2014 (Pages 11-18)
- d) Ridership Report for October, 2014 (Pages 19-20)
- e) SunDial Operational Notes for October, 2014 (Page 21)