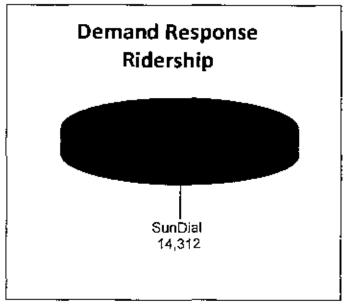

- a) Checks over \$1,000 report, and backup report, for October, 2014 (Pages 1-6)
- b) Credit card statement for October, 2014 (Pages 7-10)
- Monthly Budget Variance Reports for September, October, 2014 (Pages 11-18)
- d) Ridership Report for October, 2014 (Pages 19-20)
- e) SunDial Operational Notes for October, 2014 (Page 21)