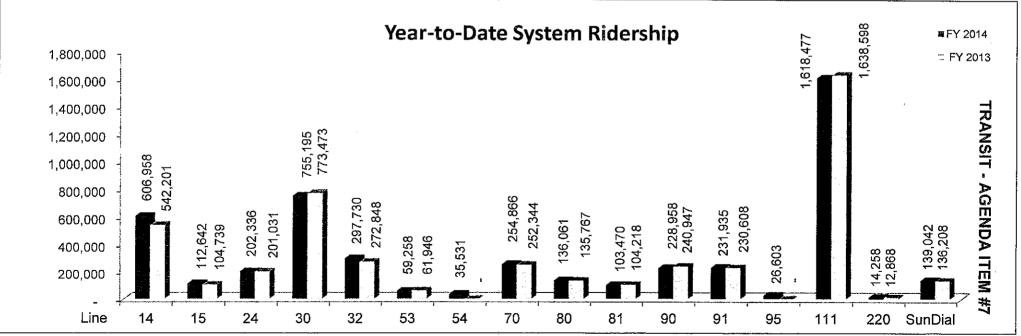

- a) Checks over \$1,000 report, and backup report, for June, 2014 (Pages 1-7)
- b) Credit card statement for June, 2014 (Pages 8-10)
- c) Monthly Budget Report for May, 2014 (Page 11)
- d) Ridership Report for June, 2014 (Pages 12-13)
- e) SunDial Operational Notes for June, 2014 (Page 14)