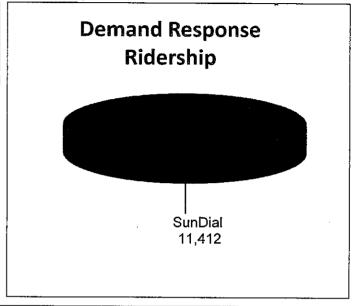

- a) Checks over \$1,000 report, and backup report, for June, 2014 (Pages 1-7)
- b) Credit card statement for June, 2014 (Pages 8-10)
- c) Monthly Budget Report for May, 2014 (Page 11)
- d) Ridership Report for June, 2014 (Pages 12-13)
- e) SunDial Operational Notes for June, 2014 (Page 14)